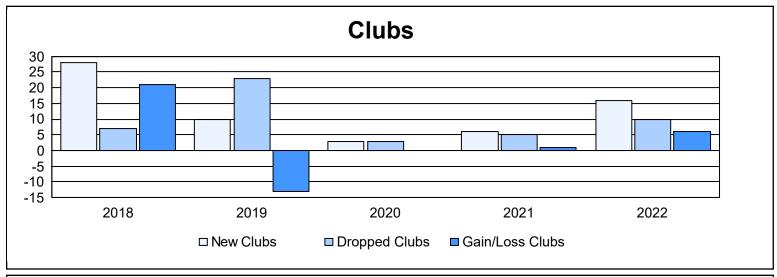

District 3234H2 As of June 2022 Cumulative

| Year      | New<br>Clubs | Dropped<br>Clubs | Gain/<br>Loss<br>Clubs | New<br>Members | Charter<br>Members | Reinstate<br>Members | Transfer<br>Members | Total<br>Member<br>Added | Total<br>Members<br>Dropped | Gain/<br>Loss<br>Members |
|-----------|--------------|------------------|------------------------|----------------|--------------------|----------------------|---------------------|--------------------------|-----------------------------|--------------------------|
| 2017-2018 | 28           | 7                | 21                     | 1,067          | 700                | 188                  | 16                  | 1,971                    | 892                         | 1,079                    |
| 2018-2019 | 10           | 23               | -13                    | 153            | 277                | 24                   | 8                   | 462                      | 1,356                       | -894                     |
| 2019-2020 | 3            | 3                | 0                      | 225            | 150                | 45                   | 90                  | 510                      | 811                         | -301                     |
| 2020-2021 | 6            | 5                | 1                      | 433            | 225                | 103                  | 34                  | 795                      | 654                         | 141                      |
| 2021-2022 | 16           | 10               | 6                      | 511            | 435                | 98                   | 11                  | 1,055                    | 762                         | 293                      |
| Average   | 13           | 10               | 3                      | 478            | 357                | 92                   | 32                  | 959                      | 895                         | 64                       |