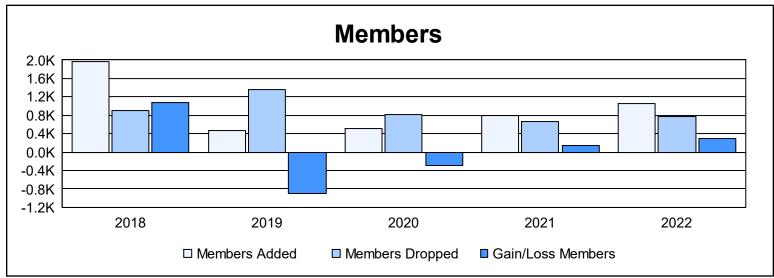

District 3234H2 As of June 2022 Cumulative

| Year      | New<br>Clubs | Dropped<br>Clubs | Gain/<br>Loss<br>Clubs | New<br>Members | Charter<br>Members | Reinstate<br>Members | Transfer<br>Members | Total<br>Member<br>Added | Total<br>Members<br>Dropped | Gain/<br>Loss<br>Members |
|-----------|--------------|------------------|------------------------|----------------|--------------------|----------------------|---------------------|--------------------------|-----------------------------|--------------------------|
| 2017-2018 | 28           | 7                | 21                     | 1,067          | 700                | 188                  | 16                  | 1,971                    | 892                         | 1,079                    |
| 2018-2019 | 10           | 23               | -13                    | 153            | 277                | 24                   | 8                   | 462                      | 1,356                       | -894                     |
| 2019-2020 | 3            | 3                | 0                      | 225            | 150                | 45                   | 90                  | 510                      | 811                         | -301                     |
| 2020-2021 | 6            | 5                | 1                      | 433            | 225                | 103                  | 34                  | 795                      | 654                         | 141                      |
| 2021-2022 | 16           | 10               | 6                      | 511            | 435                | 98                   | 11                  | 1,055                    | 762                         | 293                      |
| Average   | 13           | 10               | 3                      | 478            | 357                | 92                   | 32                  | 959                      | 895                         | 64                       |